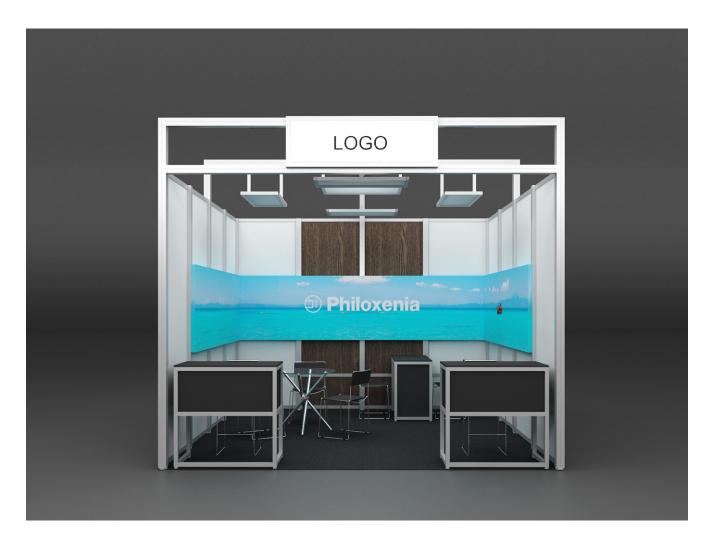

## Philoxenia

**FLOOR** ALMA ELEA CARPET IN BLACK COLOR.

**STRUCTURE** MAXIMA OCTANORM ALUMINIUM SYSTEM (H:3.50m)

WITH PANELS IN WHITE COLOR AND WENGE.

CEILING ALUMINIUM FRAMES 1.00x1.00 & 1.00x0.50m.

IN VARIOUS HEIGHTS AND WHITE PANELS.

SIGN LIGHTBOX 1.50x0.50m. WITH THE CORPORATE LOGO

IN ADHESIVE VINYL \_ 1PIECE.

**GRAPHICS** DIGITAL PRINTINGS IN FRAMED CANVAS

4.00x1.00m. \_ 1PIECE & 3.00x1.00m. \_ 2PIECES.

**FURNISHING** TABLE: 1PIECE.

CHAIRS: 5PIECES. B2B DESK: 1PIECE. INFO: 2PIECES. STOOL: 2PIECES.

POWER SUPPLY

2 WAY SOCKET 500W: 2PIECES. **LIGHTS** LED SPOTLIGHTS 100W: 3PIECES.