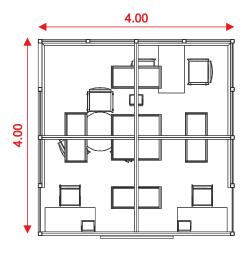

## Philoxenia

**FLOOR** ALMA ELEA CARPET IN BLACK COLOR.

**STRUCTURE** MAXIMA OCTANORM ALUMINIUM SYSTEM (H:3.50m)

WITH PANELS IN WHITE COLOR AND WENGE.

CEILING ALUMINIUM FRAMES 1.00x1.00 & 1.00x0.50m.

IN VARIOUS HEIGHTS AND WHITE PANELS.

SIGN LIGHTBOX 1.50x0.50m. WITH THE CORPORATE LOGO

IN ADHESIVE VINYL \_ 1PIECE.

**GRAPHICS** DIGITAL PRINTINGS IN FRAMED CANVAS

4.00x1.00m. \_ 1PIECE & 3.00x1.00m. \_ 2PIECES.

**FURNISHING** TABLE: 1PIECE.

CHAIRS: 5PIECES. B2B DESK: 1PIECE. INFO: 2PIECES. STOOL: 2PIECES.

POWER SUPPLY

2 WAY SOCKET 500W: 2PIECES. **LIGHTS** LED SPOTLIGHTS 100W: 3PIECES.