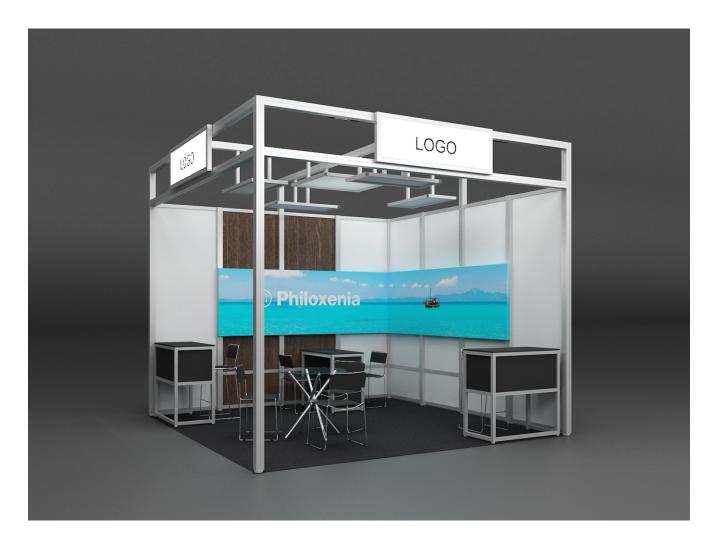

## **Philoxenia**

**FLOOR** ALMA ELEA CARPET IN BLACK COLOR.

**STRUCTURE** MAXIMA OCTANORM ALUMINIUM SYSTEM (H:3.50m)

WITH PANELS IN WHITE COLOR AND WENGE.

**CEILING** ALUMINIUM FRAMES 1.00x1.00 & 1.00x0.50m.

IN VARIOUS HEIGHTS AND WHITE PANELS.

**SIGN** LIGHTBOXES 1.50x0.50m. WITH THE CORPORATE LOGO

IN ADHESIVE VINYL \_ 2PIECES.

**GRAPHICS** DIGITAL PRINTINGS IN FRAMED CANVAS

3.00x1.00m. \_ 2PIECES.

**FURNISHING** TABLE: 1PIECE.

CHAIRS: 5PIECES. B2B DESK: 1PIECE. INFO: 2PIECES. STOOL: 2PIECES.

POWER SUPPLY 2 WAY SOCKET 500W: 2PIECES.
LIGHTS LED SPOTLIGHTS 100W: 3PIECES.