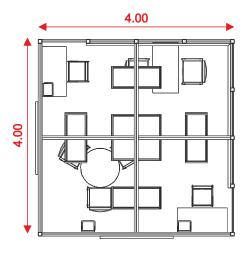

## **Philoxenia**

**FLOOR** ALMA ELEA CARPET IN BLACK COLOR.

**STRUCTURE** MAXIMA OCTANORM ALUMINIUM SYSTEM (H:3.50m)

WITH PANELS IN WHITE COLOR AND WENGE.

**CEILING** ALUMINIUM FRAMES 1.00x1.00 & 1.00x0.50m.

IN VARIOUS HEIGHTS AND WHITE PANELS.

**SIGN** LIGHTBOXES 1.50x0.50m. WITH THE CORPORATE LOGO

IN ADHESIVE VINYL \_ 2PIECES.

**GRAPHICS** DIGITAL PRINTINGS IN FRAMED CANVAS

3.00x1.00m. \_ 2PIECES.

**FURNISHING** TABLE: 1PIECE.

CHAIRS: 5PIECES. B2B DESK: 1PIECE. INFO: 2PIECES. STOOL: 2PIECES.

POWER SUPPLY 2 WAY SOCKET 500W: 2PIECES.
LIGHTS LED SPOTLIGHTS 100W: 3PIECES.